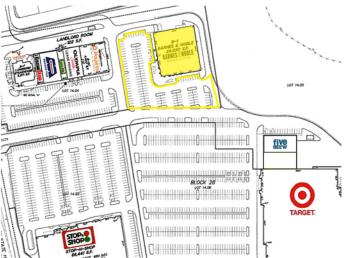

#### LANES MILL MARKETPLACE

- Immediately Next to Target
- 435,000 SF Power Center
- Available Immediately
- Excellent Visibility & Signage
- Join Target and Lowes!