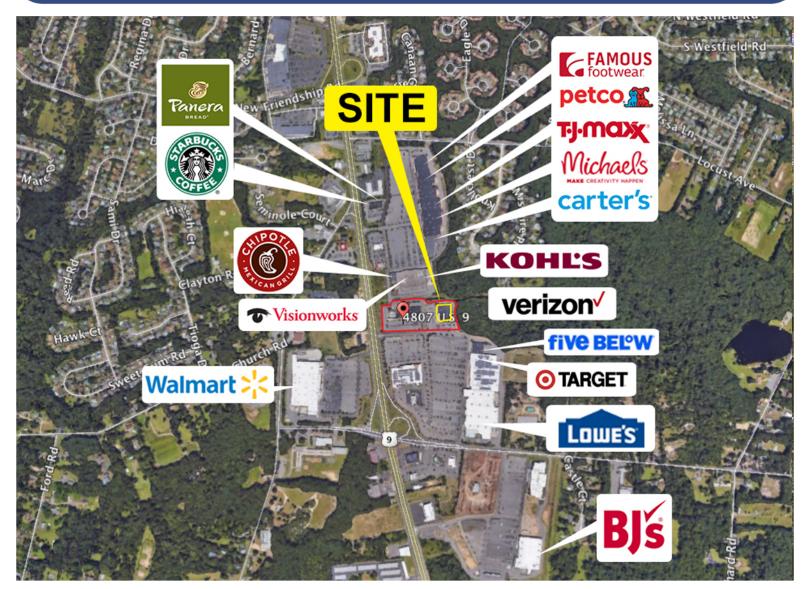

#### LANES MILL MARKETPLACE

- Immediately Next to Target
- 435,000 SF Power Center
- Available Immediately
- Excellent Visibility & Signage
- Join Target and Lowes!

#### **NEIGHBORING TENANTS**

- Target
- Lowe's
- Five Below
- Kohľs
- Starbucks
- Chipotle
- Panera Bread
- Visionworks
- Verizon
- Michael's
- Famous Footwear
- T.J. Maxx
- Petco
- Carter's
- BJ's Wholesale Club
- Walmart