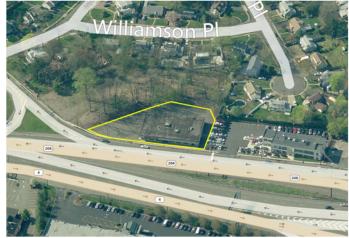

#### **MONTAAGE HOME & RUGS**

- Available Immediately
- 10,000 SF Free Standing Building with 2 Seperate Entrances
- Prime Retail Site on Busy Highway
- Great for Furniture Store, General Merchandise, Restaurant, Liquor Store, Car Dealership, Gym & More
- Great Highway Visibility & Frontage
- Abundant Parking
- Convenient Access to Route 4, Route 17 and the Garden State Parkway
- 93,000+ Daily Car Count