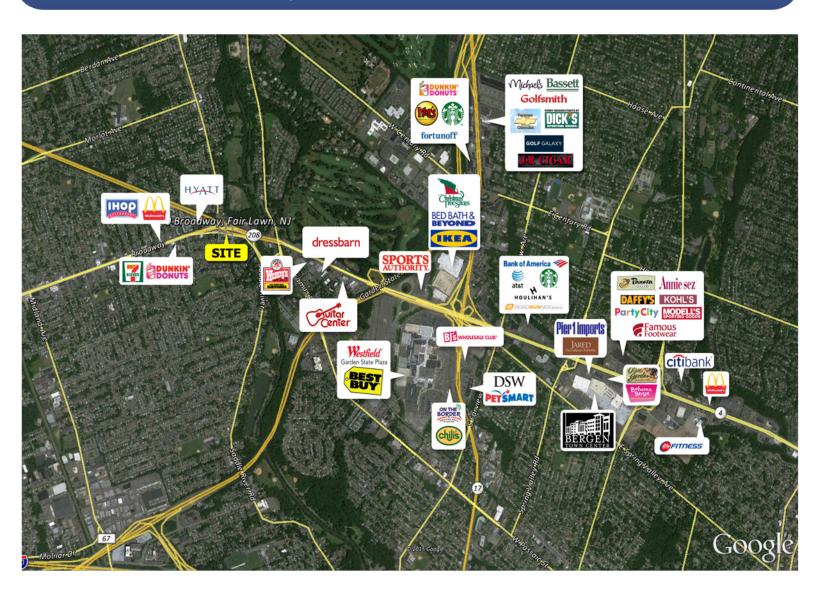

#### **NEIGHBORING TENANTS**

- Garden State Plaza
- IHOP
- McDonald's
- Dress Barn
- Guitar Center
- Wendy's