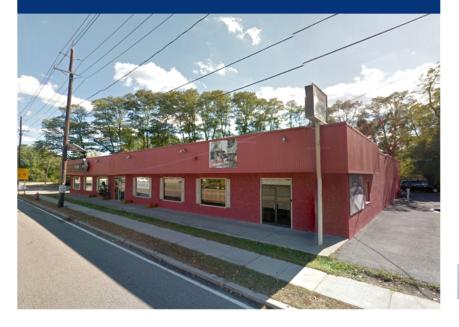

### FAIR LAWN, NJ MONTAAGE HOME & RUGS 40-26 BROADWAY

#### **MONTAAGE HOME & RUGS**

- Available Immediately
- 10,000 SF Free Standing Building with 2 Seperate Entrances
- Prime Retail Site on Busy Highway
- Great for Furniture Store, General Merchandise, Restaurant, Liquor Store, Car Dealership, Gym & More
- Great Highway Visibility & Frontage
- Abundant Parking
- Convenient Access to Route 4, Route 17 and the Garden State Parkway
- 93,000+ Daily Car Count