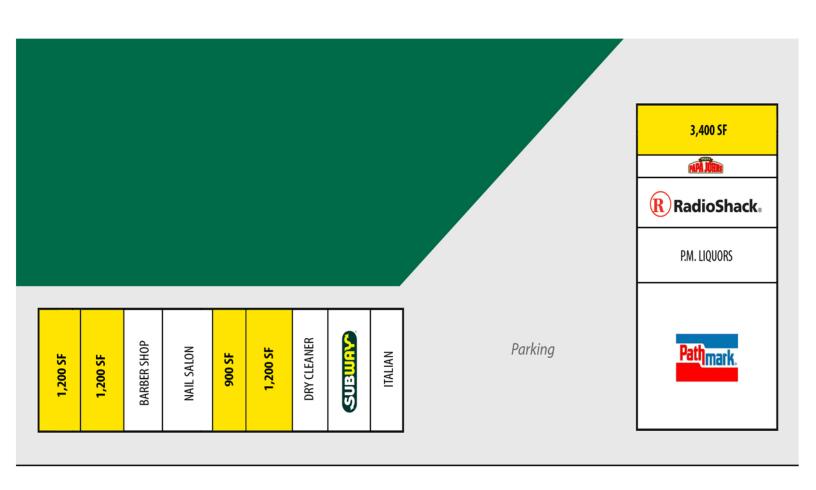

#### **MAPLE AVENUE**

- 5 Units Available:
  - -900 SF
  - -1,200 SF
  - -1,200 SF
  - -1,200 SF
  - -3,400 SF
- Prime Retail Site
- Densely Populated Marketplace
- Located at Signalized Intersection

#### **TENANTS**

- Pathmark
- Barber Shop
- Eye Doctor
- Radio Shack
- Subway