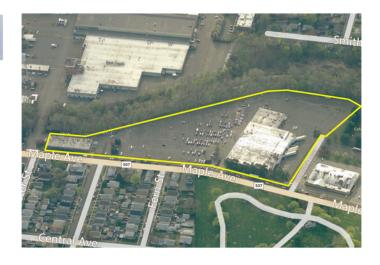

#### **MAPLE AVENUE**

- 5 Units Available:
  - -900 SF
  - -1,200 SF
  - -1,200 SF
  - -1,200 SF
  - -3,400 SF
- Prime Retail Site
- Densely Populated Marketplace
- Located at Signalized Intersection

#### **TENANTS**

- Pathmark
- Barber Shop
- Eye Doctor
- Radio Shack
- Subway