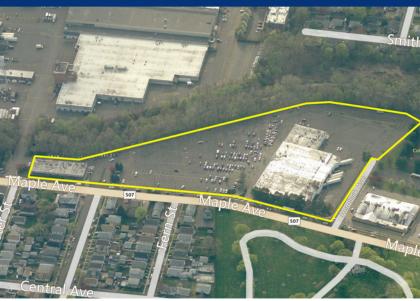

#### **MAPLE AVENUE**

- 5 Units Available:
  - -900 SF
  - -1,200 SF
  - -1,200 SF
  - -1,200 SF
  - -3,400 SF
- Prime Retail Site
- Densely Populated Marketplace
- Located at Signalized Intersection

#### **TENANTS**

- Pathmark
- Barber Shop
- Eye Doctor
- Radio Shack
- Subway